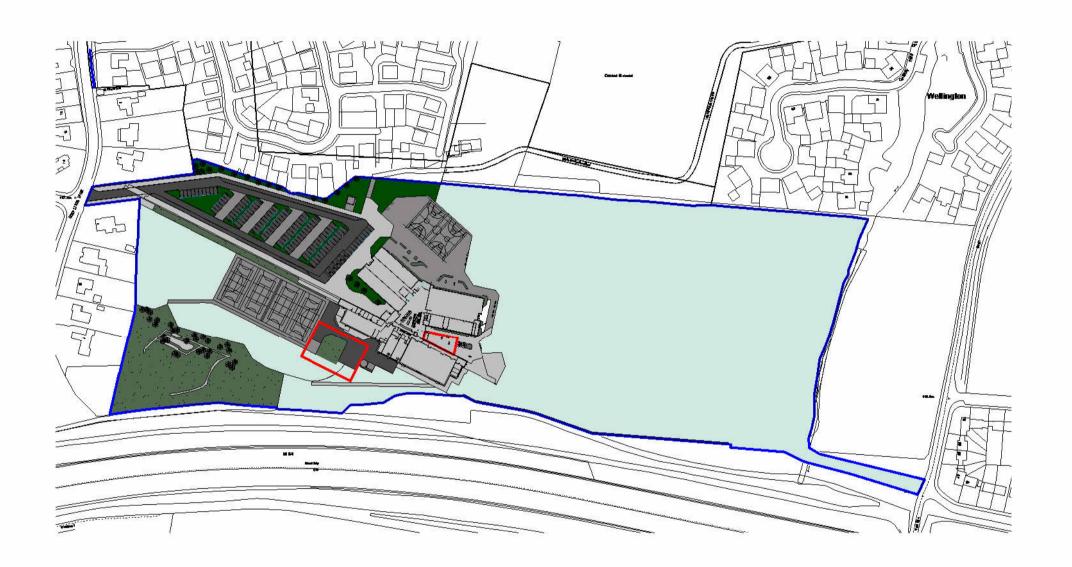

# Paveaways

Project Title

**Ercall Wood Academy** 

Sheet Name

**Location Plan** 

Purpose of Issue Information

Coalo

Job Number

23013

1:2500@A3

06/09/23 EP

Drawn By Checked By EP GM

Project • Originator • Zone • Level • Type • Role • Number

EWA- TACP-ES- ZZ- DR- A- 7000

Date

•Number Revision 7000 P01